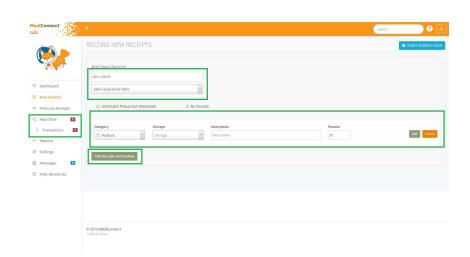

# For a successful pickup:

**ENTER** product category details, storage requirements, product description and weight info on the display fields.

**CHOOSE** Add to add a new line item if multiple food categories were picked up on the pickup date.

**CLICK** Add Receipt.

# For an unsuccessful pickup:

**CHECK** Scheduled Pickup Not Attempted or No Pounds.

**SELECT or DESCRIBE** reason for non-pickup on the display field.

**CLICK** Add Receipt.

SUCCESSFUL PICKUP