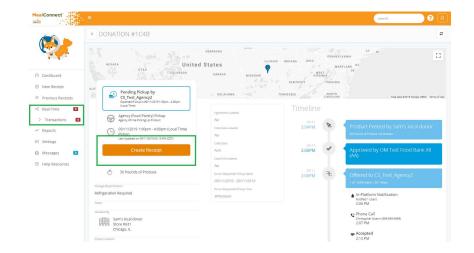

#### **ENTERING RECEIPTS ON MEALCONNECT**

**CLICK** Real-Time on the left Dashboard menu display.

**CLICK** Transactions.

**CLICK** on the drop-down menu on the far-right of the Donations grid to customize your viewing options.

**VIEW** the Status section of the grid to find pending pickups/receipts.

**CLICK** Detail/Options in the Action section to view product and pickup details.

**CLICK** Create Receipt