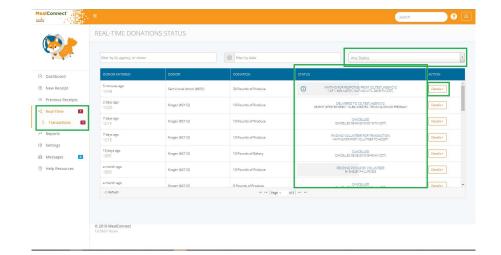

### RESPONDING TO DONATION REQUESTS ON MEALCONNECT

Locating, reviewing and responding to an active donation on MealConnect is easy:

**CLICK** Real-Time on the left Dashboard menu display.

**CLICK** Transactions.

**CLICK** on the drop-down menu on the far-right of the Donations grid to customize your viewing options.

**VIEW** the Status section of the grid to find pending donations.

**CLICK** Detail/Options in the Action section to view product and pickup details.

VIEW donation details.

**CLICK** Accept or Decline.