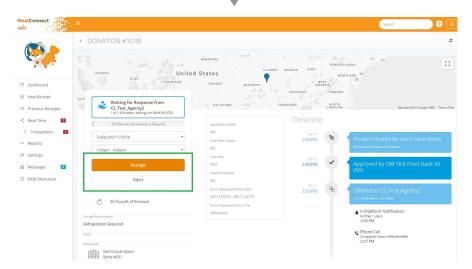

asier than ever. Giving you:

- Fast and simple receipting
- · Access to more donations
- Activity reporting

Plus, you'll feel great knowing you're reducing food waste while leading the way to hunger relief—through the largest food recovery network in the country.



### RESPONDING TO DONATION REQUESTS ON MEALCONNECT

Locating, reviewing and responding to an active donation on MealConnect is easy:

**CLICK** Real-Time on the left Dashboard menu display.

**CLICK** Transactions.

**CLICK** on the drop-down menu on the far-right of the Donations grid to customize your viewing options.

**VIEW** the Status section of the grid to find pending donations.

**CLICK** Detail/Options in the Action section to view product and pickup details.



VIEW donation details.

**CLICK** Accept or Decline.





# AFTER PICKUP AND DELIVERY HAS BEEN MADE, SUBMIT RECEIPTS

#### **ENTERING RECEIPTS ON MEALCONNECT**

**CLICK** Real-Time on the left Dashboard menu display.

**CLICK** Transactions.

**CLICK** on the drop-down menu on the far-right of the Donations grid to customize your viewing options.

**VIEW** the Status section of the grid to find pending pickups/receipts.

**CLICK** Detail/Options in the Action section to view product and pickup details.

**CLICK** Create Receipt



# For a successful pickup:

**ENTER** product category details, storage requirements, product description and weight info on the display fields.

**CHOOSE** Add to add a new line item if multiple food categories were picked up on the pickup date.

**CLICK** Add Receipt.

# For an unsuccessful pickup:

**CHECK** Sche